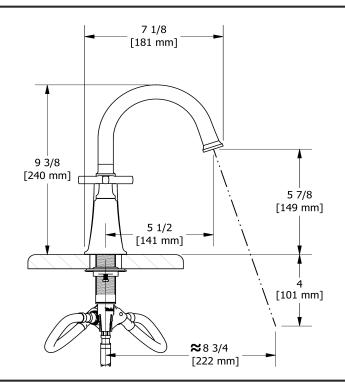

8" lavatory faucet **MMRD08**+

## **Descriptions**

- Push drain
- Ceramic cartridge
- 3/8" speedway compression