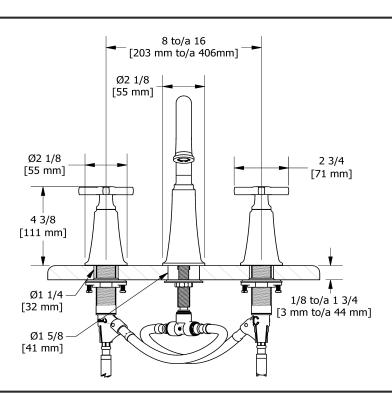

8" lavatory faucet **MMRD08**+

## **Descriptions**

- Push drain
- Ceramic cartridge
- 3/8" speedway compression