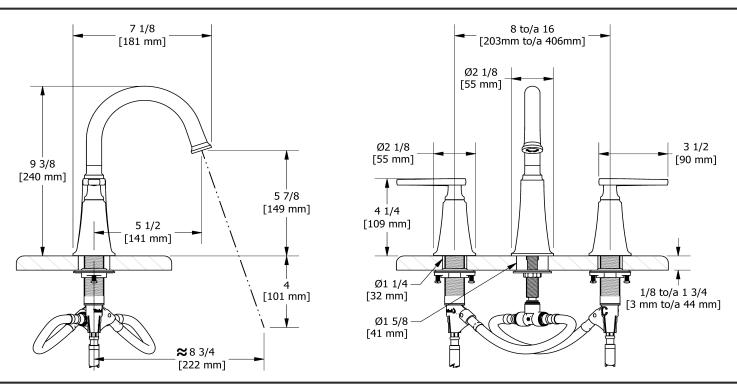

8" lavatory faucet **MMRD08.J** 

## **Descriptions**

- Push drain
- Ceramic cartridge
- 3/8" speedway compression