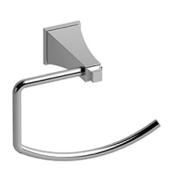

# **Specifications**

## **Description**

• 4 anchor points

### Available colors

• C : Chrome

BN : Brushed Nickel (PVD)PN : Polished Nickel (PVD)







Sizes, models and finishes may differ from thoses presented.

#### Warranty

This **Riobel Inc.** product you have purchased carries a Limited Lifetime Warranty on the chrome, PVD finish, blacks and all working <u>parts</u> and is guaranteed from the initial purchase date against all <u>manufacturing defects</u>. All other finishes, including plastic components, are guaranteed for one year. All electric and/or electronic parts are covered by a 5-year limited <u>warranty</u>.

#### **Customer Service**

Ontario, West Canada: 888-287-5354 Quebec, Maritimes, United States: 866-473-8442