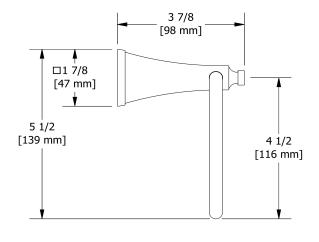

# **Specifications**

## **Description**

• 4 anchor points

### Available colors

• C : Chrome

BN : Brushed Nickel (PVD)PN : Polished Nickel (PVD)







Sizes, models and finishes may differ from thoses presented.

#### Warranty

This **Riobel Inc.** product you have purchased carries a Limited Lifetime Warranty on the chrome, PVD finish, blacks and all working <u>parts</u> and is guaranteed from the initial purchase date against all <u>manufacturing defects</u>. All other finishes, including plastic components, are guaranteed for one year. All electric and/or electronic parts are covered by a 5-year limited <u>warranty</u>.

#### **Customer Service**

Ontario, West Canada: 888-287-5354 Quebec, Maritimes, United States: 866-473-8442