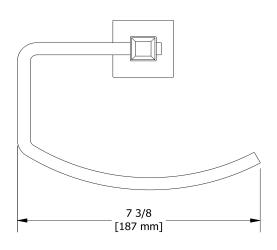

# **Specifications**

## **Description**

• 4 anchor points

### Available colors

• C : Chrome

BN : Brushed Nickel (PVD)PN : Polished Nickel (PVD)







Sizes, models and finishes may differ from thoses presented.

#### Warranty

This **Riobel Inc.** product you have purchased carries a Limited Lifetime Warranty on the chrome, PVD finish, blacks and all working <u>parts</u> and is guaranteed from the initial purchase date against all <u>manufacturing defects</u>. All other finishes, including plastic components, are guaranteed for one year. All electric and/or electronic parts are covered by a 5-year limited <u>warranty</u>.

#### **Customer Service**

Ontario, West Canada: 888-287-5354 Quebec, Maritimes, United States: 866-473-8442