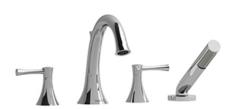

4-piece deck-mount tub filler with hand shower **ED12L** 

## **Descriptions**

- 1-jet hand shower/scale-free
- Ceramic cartridge
- Drilling holes diameter =  $4x \cdot 1 \cdot 1/4 \cdot (32mm)$
- G½" inlet male