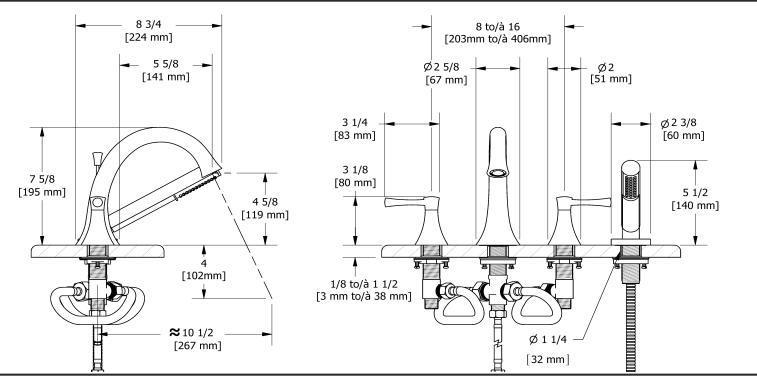

4-piece deck-mount tub filler with hand shower **ED12L** 

## **Descriptions**

- 1-jet hand shower/scale-free
- Ceramic cartridge
- Drilling holes diameter =  $4x \cdot 1 \cdot 1/4 \cdot (32mm)$
- G½" inlet male