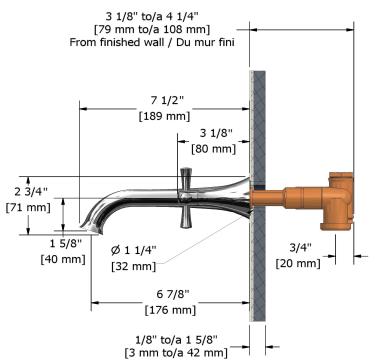

# **Specifications**

# **Descriptions**

- Ceramic cartridge
- ½" inlet female NPT
- No drain

## Available colors

- C : Chrome
- BN: Brushed Nickel (PVD)
- PN: Polished Nickel (PVD)

### Available flow

• 4.5 L/min, 1.2 gpm (US) 60psi \*

\*EPA certification applicable to the indicated model only\*

### **Certifications**

- CSA B125.1
- NSF/ANSI standard 61 and 372
- ASME A112.18.1
- CMR248 Approval
- ADA









Sizes, models and finishes may differ from thoses presented.

#### Warranty

This **Riobel Inc.** product you have purchased carries a Limited Lifetime Warranty on the chrome, PVD finish, blacks and all working parts and is guaranteed from the initial purchase date against all manufacturing defects. All other finishes, including plastic components, are guaranteed for one year. All electric and/or electronic parts are covered by a 5-year limited warranty.

#### **Customer Service**

Ontario, West Canada: 888-287-5354 Quebec, Maritimes, United States: 866-473-8442