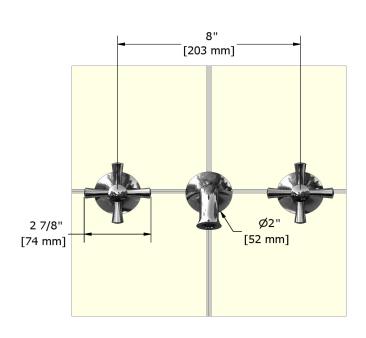

# **Specifications**

# **Descriptions**

- Ceramic cartridge
- ½" inlet female NPT
- No drain

## Available colors

- C : Chrome
- BN: Brushed Nickel (PVD)
- PN: Polished Nickel (PVD)

### Available flow

• 4.5 L/min, 1.2 gpm (US) 60psi \*

\*EPA certification applicable to the indicated model only\*

### **Certifications**

- CSA B125.1
- NSF/ANSI standard 61 and 372
- ASME A112.18.1
- CMR248 Approval
- ADA









Sizes, models and finishes may differ from thoses presented.

#### Warranty

This **Riobel Inc.** product you have purchased carries a Limited Lifetime Warranty on the chrome, PVD finish, blacks and all working parts and is guaranteed from the initial purchase date against all manufacturing defects. All other finishes, including plastic components, are guaranteed for one year. All electric and/or electronic parts are covered by a 5-year limited warranty.

#### **Customer Service**

Ontario, West Canada: 888-287-5354 Quebec, Maritimes, United States: 866-473-8442