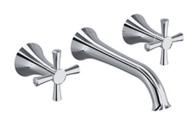

# **Specifications**

# **Descriptions**

- Ceramic cartridge
- ½" inlet female NPT
- No drain

## Available colors

- C : Chrome
- BN: Brushed Nickel (PVD)
- PN: Polished Nickel (PVD)

### Available flow

• 4.5 L/min, 1.2 gpm (US) 60psi \*

\*EPA certification applicable to the indicated model only\*

### **Certifications**

- CSA B125.1
- NSF/ANSI standard 61 and 372
- ASME A112.18.1
- CMR248 Approval
- ADA









Sizes, models and finishes may differ from thoses presented.

#### Warranty

This **Riobel Inc.** product you have purchased carries a Limited Lifetime Warranty on the chrome, PVD finish, blacks and all working parts and is guaranteed from the initial purchase date against all manufacturing defects. All other finishes, including plastic components, are guaranteed for one ye