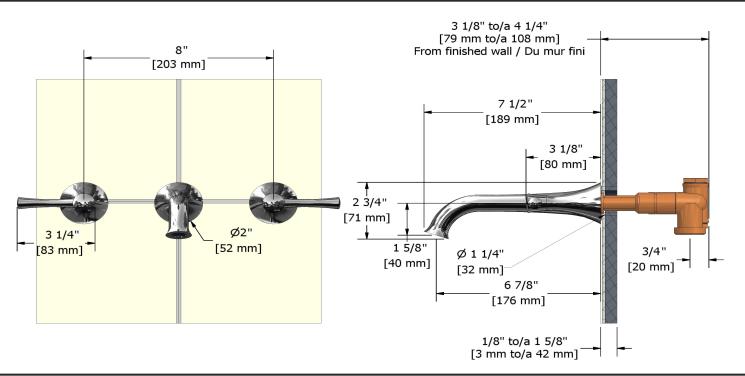

8" wall-mount lavatory faucet **ED03L** 



# **Specifications**

## **Descriptions**

- Ceramic cartridge
- ½" inlet female NPT
- No drain

### **Available colors**

- C: Chrome
- BN : Brushed Nickel (PVD)
- PN: Polished Nickel (PVD)

#### Available flow

• 4.5 L/min, 1.2 gpm (US) 60psi \*

\*EPA certification applicable to the indicated model only\*

#### **Certifications**

- CSA B125.1
- NSF/ANSI standard 61 and 372
- ASME A112.18.1
- CMR248 Approval
- ADA







Sizes, models and finishes may differ from thoses presented.

#### Warranty

This **Riobel Inc.** product you have purchased carries a Limited Lifetime Warranty on the chrome, PVD finish, blacks and all working parts and is guaranteed from the initial purchase date against all manufacturing defects. All other finishes, including plastic components, are guaranteed for one year. All electric and/or electronic parts are covered by a 5-year limited warranty.

#### **Customer Service**

Ontario, West Canada: 888-287-5354 Quebec, Maritimes, United States: 866-473-8442