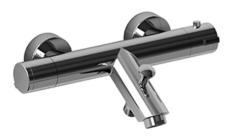

Type T (thermostatic) bar with diverter and tub spout **CSTM81** 

# **Descriptions**

- 1/2" male X 3/4" male adaptor
- Thermostatic cartridge
- G¾" inlet female
- Diverter
- Ceramic cartridge