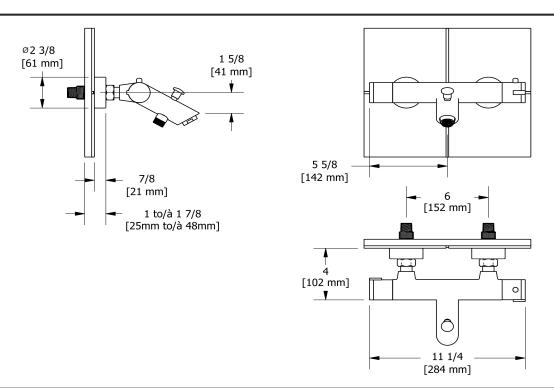

Type T (thermostatic) bar with diverter and tub spout **CSTM81** 



# **Specifications**

# **Descriptions**

- 1/2" male X 3/4" male adaptor
- Thermostatic cartridge
- G¾" inlet female
- Diverter
- Ceramic cartridge

## Available colors

• C : Chrome

#### Available flow

• 17 L/min, 4.5 gpm (US) 60psi

# **Certifications**

- CSA B125.1
- ASME A112.18.1
- ASSE 1016
- CMR248 Approval

cUPC®



Sizes, models and finishes may differ from thoses presented.

## Warranty

This **Riobel Inc.** product you have purchased carries a Limited Lifetime Warranty on the chrome, PVD finish, blacks and all working parts and is guaranteed from the initial purchase date against all manufacturing defects. All other finishes, including plastic components, are guaranteed for one year. All electric and/or electronic parts are covered by a 5-year limited warranty.

# **Customer Service**

Ontario, West Canada: 888-287-5354 Quebec, Maritimes, United States: 866-473-8442