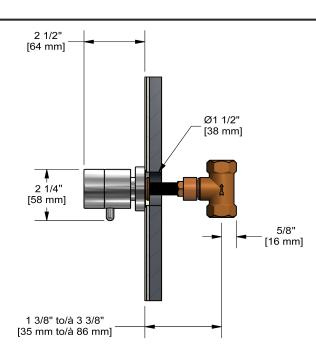

# **Specifications**

# **Descriptions**

- ½" ceramic cartridge
- ½" inlet female NPT

### Available colors

- C : Chrome
- BN: Brushed Nickel (PVD)

## **Certifications**

- CSA B125.1
- ASME A112.18.1
- CMR248 Approval

CUPC®





#### Sizes, models and finishes may differ from thoses presented.

#### Warranty

This **Riobel Inc.** product you have purchased carries a Limited Lifetime Warranty on the chrome, PVD finish, blacks and all working parts and is guaranteed from the initial purchase date against all <u>manufacturing defects</u>. All other finishes, including plastic components, are guaranteed for one year. All electric and/or electronic parts are covered by a 5-year limited warranty.

#### **Customer Service**

Ontario, West Canada: 888-287-5354 Quebec, Maritimes, United States: 866-473-8442