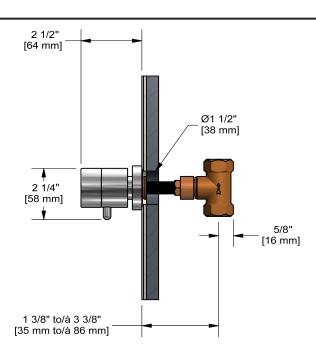

# **Specifications**

# **Descriptions**

- ½" ceramic cartridge
- ½" inlet female NPT

### Available colors

- C : Chrome
- BN: Brushed Nickel (PVD)

## **Certifications**

- CSA B125.1
- ASME A112.18.1
- CMR248 Approval

CUPC®





#### Sizes, models and finishes may differ from thoses presented.

#### Warranty

This **Riobel Inc.** product you have purchased carries a Limited Lifetime Warranty on the chrome, PVD finish, blacks and all working parts and is guaranteed from the initial purchase date against all <u>manufacturing defects</u>. All other finishes, including plastic components, are guaranteed for one year. All electric and/or electronic parts are covered by a 5-year limited warranty.

#### **Customer Service**

Ontario, West Canada: 888-287-5354 Quebec, Maritimes, United States: 866-473-8442