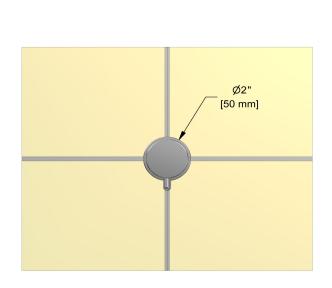

# **Specifications**

# **Descriptions**

- ½" ceramic cartridge
- ½" inlet female NPT

### Available colors

- C : Chrome
- BN: Brushed Nickel (PVD)

## **Certifications**

- CSA B125.1
- ASME A112.18.1
- CMR248 Approval

CUPC®





#### Sizes, models and finishes may differ from thoses presented.

#### Warranty

This **Riobel Inc.** product you have purchased carries a Limited Lifetime Warranty on the chrome, PVD finish, blacks and all working parts and is guaranteed from the initial purchase date against all <u>manufacturing defects</u>. All other finishes, including plastic components, are guaranteed for one year. All electric and/or electronic parts are covered by a 5-year limited warranty.

#### **Customer Service**

Ontario, West Canada: 888-287-5354 Quebec, Maritimes, United States: 866-473-8442