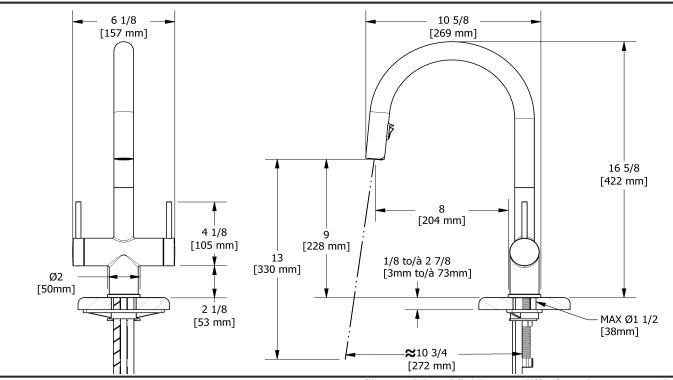

# **Specifications**

# **Descriptions**

- 3/8" speedway compression
- Ceramic cartridge
- Silent braided nylon hose
- 2-jet BoomerangTM hand spray system with intergrated swivel

# Available colors

- C: Chrome
- SS: Stainless Steel (PVD)
- BK : Black
- BG: Brushed Gold (PVD)

#### **Available flows**

- 5.69 L/min, 1.5 gpm (US) 60psi
- 3.7 L/min, 1 gpm (US) 60psi ( **AZ801-10** )

# **Certifications**

- CSA B125.1
- NSF/ANSI standard 61 and 372
- ASME A112.18.1

cUPC®



Sizes, models and finishes may differ from thoses presented.

# Warranty

This **Riobel Inc.** product you have purchased carries a Limited Lifetime Warranty on the chrome, PVD finish, blacks and all working parts and is guaranteed from the initial purchase date against all manufacturing defects. All other finishes, including plastic components, are guaranteed for one year. All electric and/or electronic parts are covered by a 5-year limited warranty.

## **Customer Service**

Ontario, West Canada: 888-287-5354 Quebec, Maritimes, United States: 866-473-8442