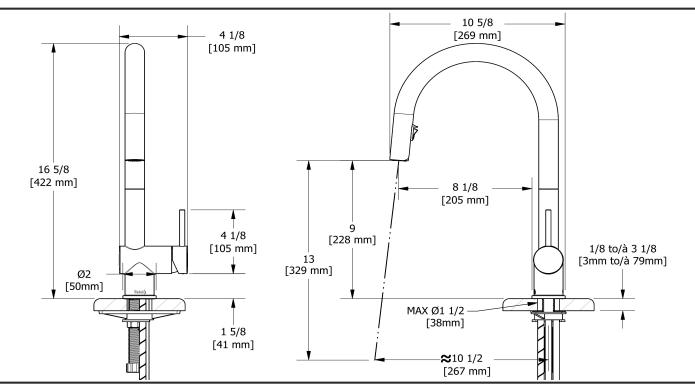

# **Specifications**

# **Descriptions**

- Ceramic cartridge
- 3/8" speedway compression
- Silent braided nylon hose
- 2-jet BoomerangTM hand spray system with intergrated swivel

### Available colors

- C : Chrome
- SS: Stainless Steel (PVD)
- BK : Black

# Available flows

- 5.69 L/min, 1.5 gpm (US) 60psi
- 3.7 L/min, 1 gpm (US) 60psi ( **AZ201-10** )

# **Certifications**

- CSA B125.1
- NSF/ANSI standard 61 and 372
- ASME A112.18.1

cUPC®



Sizes, models and finishes may differ from thoses presented.

#### Warranty

This **Riobel Inc.** product you have purchased carries a Limited Lifetime Warranty on the chrome, PVD finish, blacks and all working parts and is guaranteed from the initial purchase date against all manufacturing defects. All other finishes, including plastic components, are guaranteed for one year. All electric and/or electronic parts are covered by a 5-year limited warranty.

### **Customer Service**

Ontario, West Canada: 888-287-5354 Quebec, Maritimes, United States: 866-473-8442