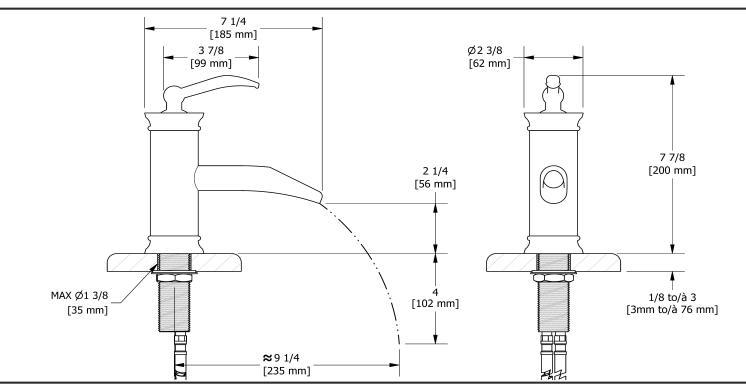

Single hole lavatory open spout faucet without drain ASOP00





# **Specifications**

## **Descriptions**

- 3/8" speedway compression
- · Ceramic cartridge
- No drain

#### Available colors

- C : Chrome
- BN: Brushed Nickel (PVD)
- PN: Polished Nickel (PVD)

#### Available flow

• 5.7 L/min, 1.5 gpm (US) 60psi \*

\*EPA certification applicable to the indicated model only\*

### Certifications

- CSA B125.1
- NSF/ANSI standard 61 and 372
- ASME A112.18.1
- CMR248 Approval



Sizes, models and finishes may differ from thoses presented.

#### Warranty

This Riobel Inc. product you have purchased carries a Limited Lifetime Warranty on the chrome, PVD finish, blacks and all working parts and is guaranteed from the initial purchase date against all manufacturing defects. All other finishes, including plastic components, are guaranteed for one year. All electric and/or electronic parts are covered by a 5-year limited warranty.

#### **Customer Service**

Ontario, West Canada: 888-287-5354 Quebec, Maritimes, United States: 866-473-8442