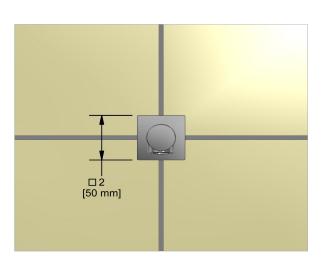

## **Descriptions**

- ½" copper slip fit inlet
- Drilling hole diameter = 1 (25mm)