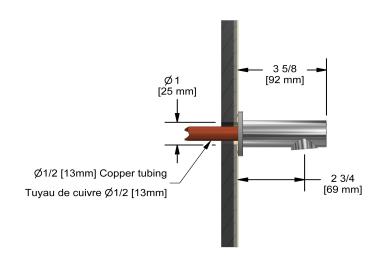

## **Descriptions**

- ½" copper slip fit inlet
- Drilling hole diameter = 1 (25mm)