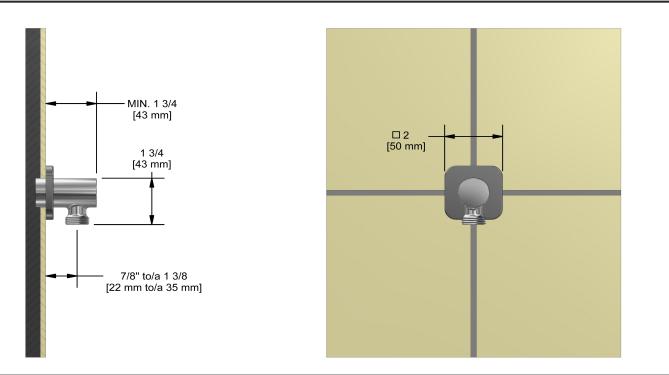

## **Descriptions**

- Adjustable depth
- <sup>1</sup>/<sub>2</sub>" outlet male
- <sup>1</sup>/<sub>2</sub>" inlet female NPT