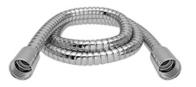

150 cm (59") double interlock flexible hose, swivel and 2 check valves **7259** 

## **Descriptions**

- 150 cm (59") double interlock flexible hose, swivel and 2 check valves
- Conical nut <sup>1</sup>/<sub>2</sub>" female