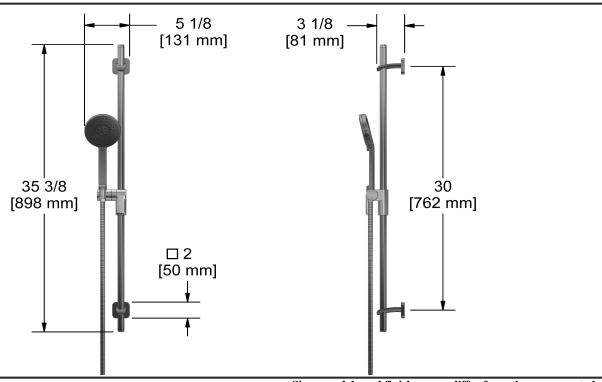

## **Descriptions**

- Scale-free
- 4370, 2-jet hand shower
- 150 cm (59") double interlock flexible hose, swivel and 2 check valves
- Ø19 mm (¾") slide bar
- Easy-Glide left cursor