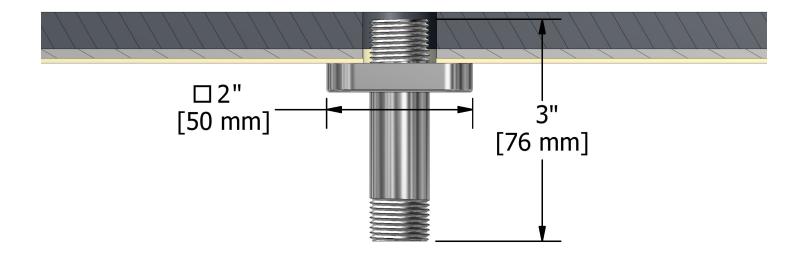

## **Descriptions**

- ½" inlet male NPT
- Shower arm with Salome flange with set screw