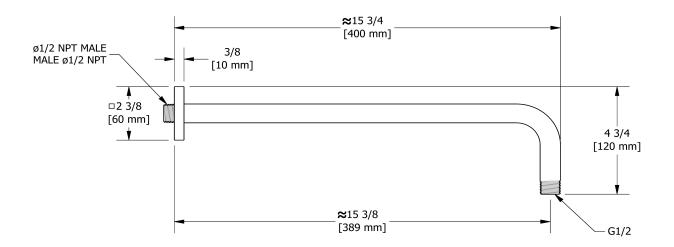

# **Specifications**

## **Descriptions**

- ½" inlet male NPT
- Square flange with set screw

## Available colors

• C : Chrome

• BN: Brushed Nickel (PVD)

• PN : Polished Nickel (PVD)



#### Sizes, models and finishes may differ from thoses presented.

### Warranty

This **Riobel Inc.** product you have purchased carries a Limited Lifetime Warranty on the chrome, PVD finish, blacks and all working parts and is guaranteed from the initial purchase date against all manufacturing defects. All other finishes, including plastic components, are guaranteed for one year. All electric and/or electronic parts are covered by a 5-year limited warranty.

## **Customer Service**