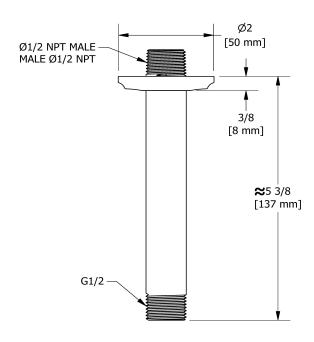

# **Specifications**

# **Descriptions**

• 1/2" inlet male NPT

• Shower arm with Momenti flange

## Available colors

• C : Chrome

• BN: Brushed Nickel (PVD)

• PN: Polished Nickel (PVD)



#### Sizes, models and finishes may differ from thoses presented.

### Warranty

This **Riobel Inc.** product you have purchased carries a Limited Lifetime Warranty on the chrome, PVD finish, blacks and all working <u>parts</u> and is guaranteed from the initial purchase date against all <u>manufacturing defects</u>. All other finishes, including plastic components, are guaranteed for one year. All electric and/or electronic parts are covered by a 5-year limited <u>warranty</u>.

## **Customer Service**

Ontario, West Canada: 888-287-5354 Quebec, Maritimes, United States: 866-473-8442