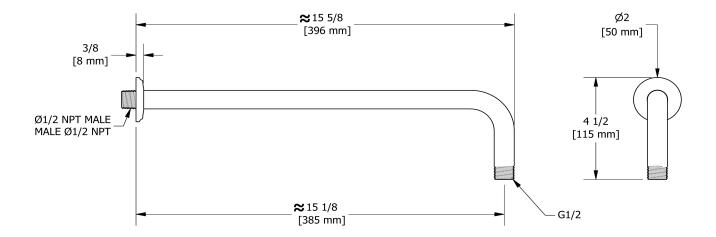

# **Specifications**

## **Descriptions**

• ½" inlet male NPT

• Shower arm with Momenti flange

## Available colors

• C : Chrome

• BN: Brushed Nickel (PVD)

• PN : Polished Nickel (PVD)



#### Sizes, models and finishes may differ from thoses presented.

### Warranty

This **Riobel Inc.** product you have purchased carries a Limited Lifetime Warranty on the chrome, PVD finish, blacks and all working <u>parts</u> and is guaranteed from the initial purchase date against all <u>manufacturing defects</u>. All other finishes, including plastic components, are guaranteed for one year. All electric and/or electronic parts are covered by a 5-year limited <u>warranty</u>.

## **Customer Service**