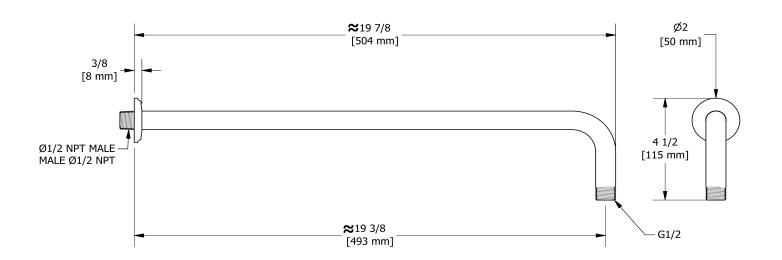

# **Descriptions**

- ½" inlet male NPT
- Shower arm with Momenti flange

**Specifications** 