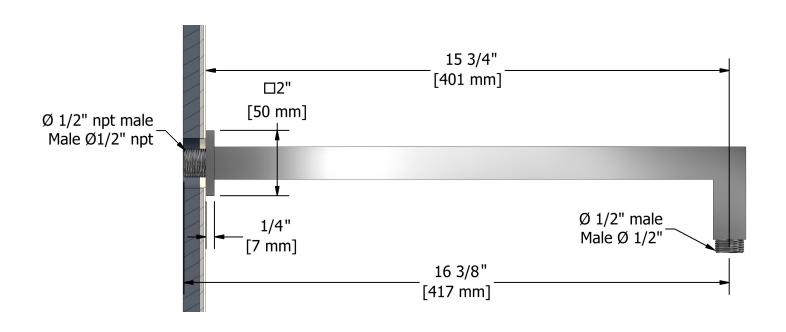

# **Specifications**

# **Descriptions**

- ½" inlet male NPT
- Square flange

## **Available colors**

• C : Chrome

• BN : Brushed Nickel (PVD)





Sizes, models and finishes may differ from thoses presented.

### Warranty

This **Riobel Inc.** product you have purchased carries a Limited Lifetime Warranty on the chrome, PVD finish, blacks and all working <u>parts</u> and is guaranteed from the initial purchase date against all <u>manufacturing defects</u>. All other finishes, including plastic components, are guaranteed for one year. All electric and/or electronic parts are covered by a 5-year limited <u>warranty</u>.

#### **Customer Service**