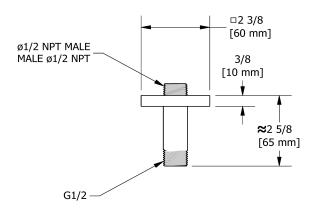

# **Specifications**

## **Descriptions**

- Square flange with set screw
- ½" inlet male NPT

## **Available colors**

- C : Chrome
- BN : Brushed Nickel (PVD)



#### Sizes, models and finishes may differ from thoses presented.

### Warranty

This **Riobel Inc.** product you have purchased carries a Limited Lifetime Warranty on the chrome, PVD finish, blacks and all working parts and is guaranteed from the initial purchase date against all manufacturing defects. All other finishes, including plastic components, are guaranteed for one year. All electric and/or electronic parts are covered by a 5-year limited warranty.

## **Customer Service**