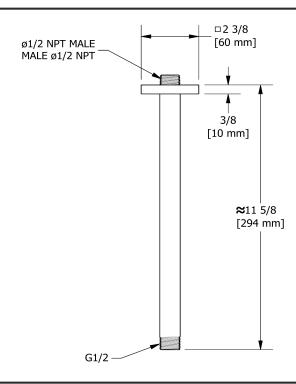

# **Specifications**

## **Descriptions**

- ½" inlet male NPT
- Square flange with set screw

### Available colors

- C : Chrome
- BN: Brushed Nickel (PVD)



Sizes, models and finishes may differ from thoses presented.

#### Warranty

This **Riobel Inc.** product you have purchased carries a Limited Lifetime Warranty on the chrome, PVD finish, blacks and all working <u>parts</u> and is guaranteed from the initial purchase date against all <u>manufacturing defects</u>. All other finishes, including plastic components, are guaranteed for one year. All electric and/or electronic parts are covered by a 5-year limited <u>warranty</u>.

### **Customer Service**

Ontario, West Canada: 888-287-5354 Quebec, Maritimes, United States: 866-473-8442