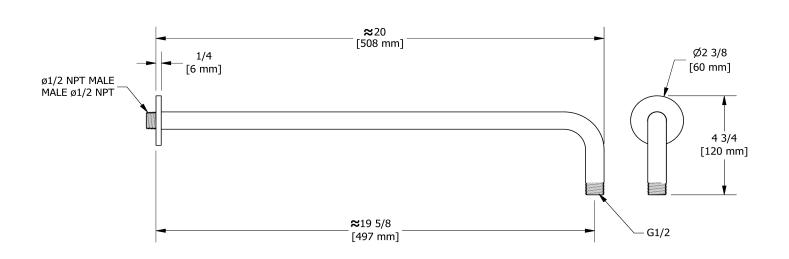

# **Specifications**

## **Descriptions**

- ½" inlet male NPT
- Round flange

## **Available colors**

• C : Chrome

• BN : Brushed Nickel (PVD)

• PN: Polished Nickel (PVD)





Sizes, models and finishes may differ from thoses presented.

#### Warranty

This **Riobel Inc.** product you have purchased carries a Limited Lifetime Warranty on the chrome, PVD finish, blacks and all working parts and is guaranteed from the initial purchase date against all manufacturing defects. All other finishes, including plastic components, are guaranteed for one year. All electric and/or electronic parts are covered by a 5-year limited warranty.

### **Customer Service**