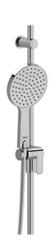

Hand shower rail, ADA **4867** 

## **Descriptions**

- Easy-Glide left cursor
- 4319, 1-jet hand shower
- Ø19 mm (¾") slide bar
- 150 cm (59") double interlock flexible hose, swivel and 2 check valves