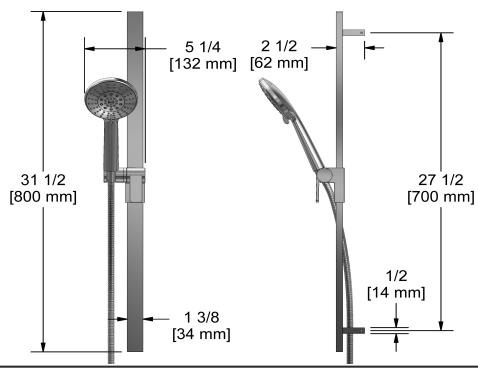

Hand shower rail 4843

# **Descriptions**

- 4363, 3-jet hand shower with pause
- 150 cm (59") double interlock flexible hose, swivel and 2 check valves
- Scale-free
- Rectangular slide bar
- Easy-Glide left cursor