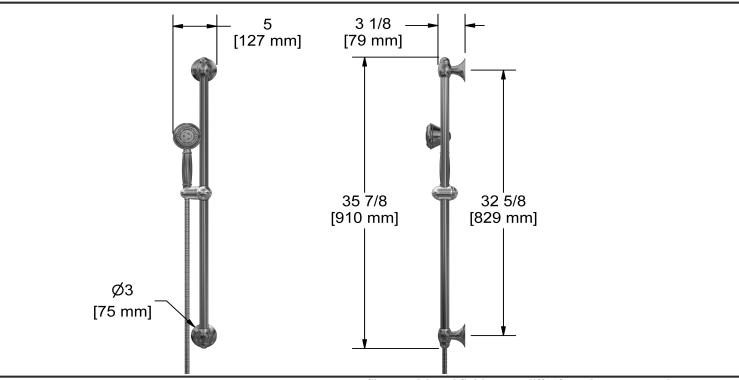

## **Descriptions**

- Scale-free
- Ø25 mm (1") slide bar
- 150 cm (59") double interlock flexible hose, swivel and 2 check valves
- 4310, 3-jet hand shower