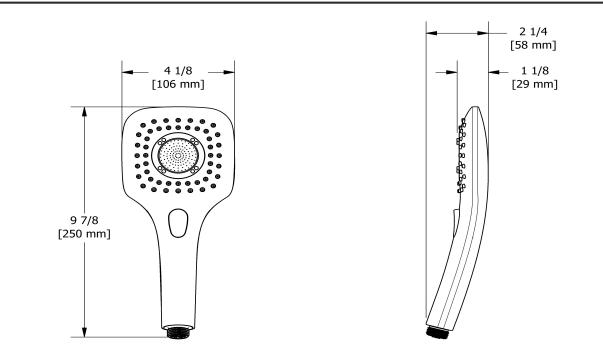

## 3-jet hand shower **4372**

### Descriptions

- 5 positions
- 3 jets: luxurious, invigorating, massage and mix
- Scale-free
- 4372, 3-jet hand shower