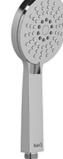

## **Descriptions**

- Scale-free
- Three positions
- 2 jets: luxurious, massage

#### Available colors

- C : Chrome
- PN: Polished Nickel (PVD)

#### Available flows

- 7.6 L/min, 2.0 gpm (US) 60psi
- 5.69 L/min, 1.5 gpm (US) 60psi ( **4370-15** )
- 6.6 L/min (1.75 gpm) max / 4.9 L/min (1.31 gpm) (45 psi) (