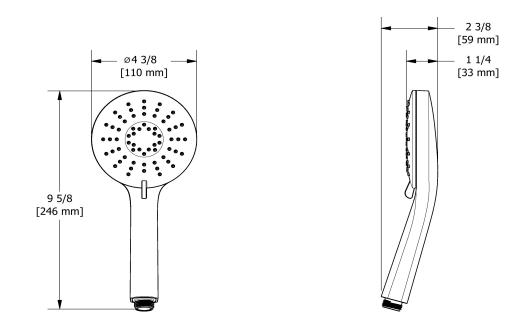

### Descriptions

- 5 positions
- 3 jets: luxurious, invigorating, massage and mix

#### Sizes, models and finishes may differ from thoses presented.