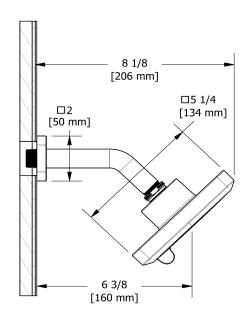

2-jet shower head with arm **376** 

## **Descriptions**

- Scale-free
- Shower arm with Salome flange with set screw
- Swivel
- 2 jets: luxurious, invigorating
- Six positions